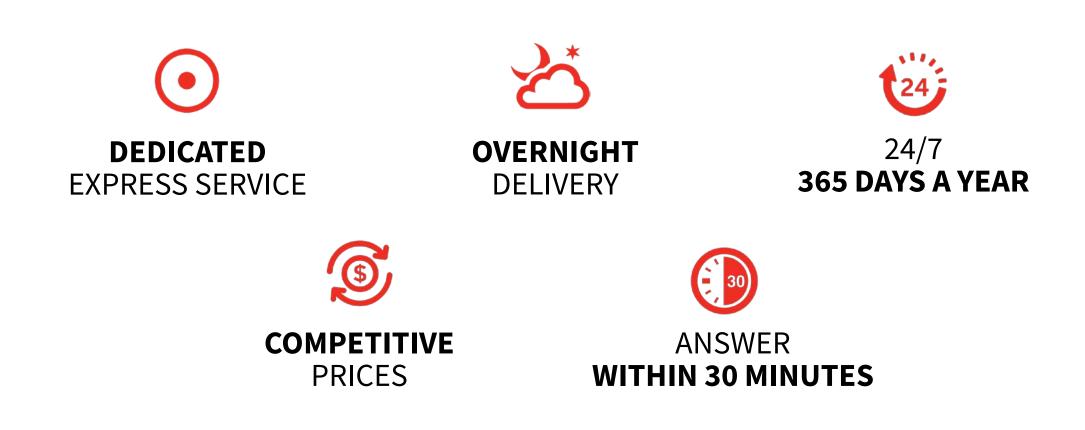

Availability of vehicles with hydraulic self-loading tailgate, ADR, controlled temperature.

Load guaranteed in 3 hours and delivery in 24h

Load within the next morning and delivery in 48 hours