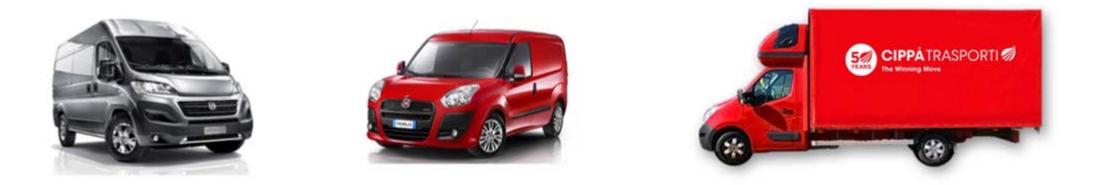

## **OUR FLEET**

\> Vans - 3,6m x 1,8m x 1,7m, for loads until 5 euro pallets

\> Luton Vans - 4,2 - 4,85m x 2,2m x 2,1m – for loads up to 8/10 euro pallets

\> Caddys - 1,9m x 1,2m x 1,2m, - for loads up to 2 euro pallets